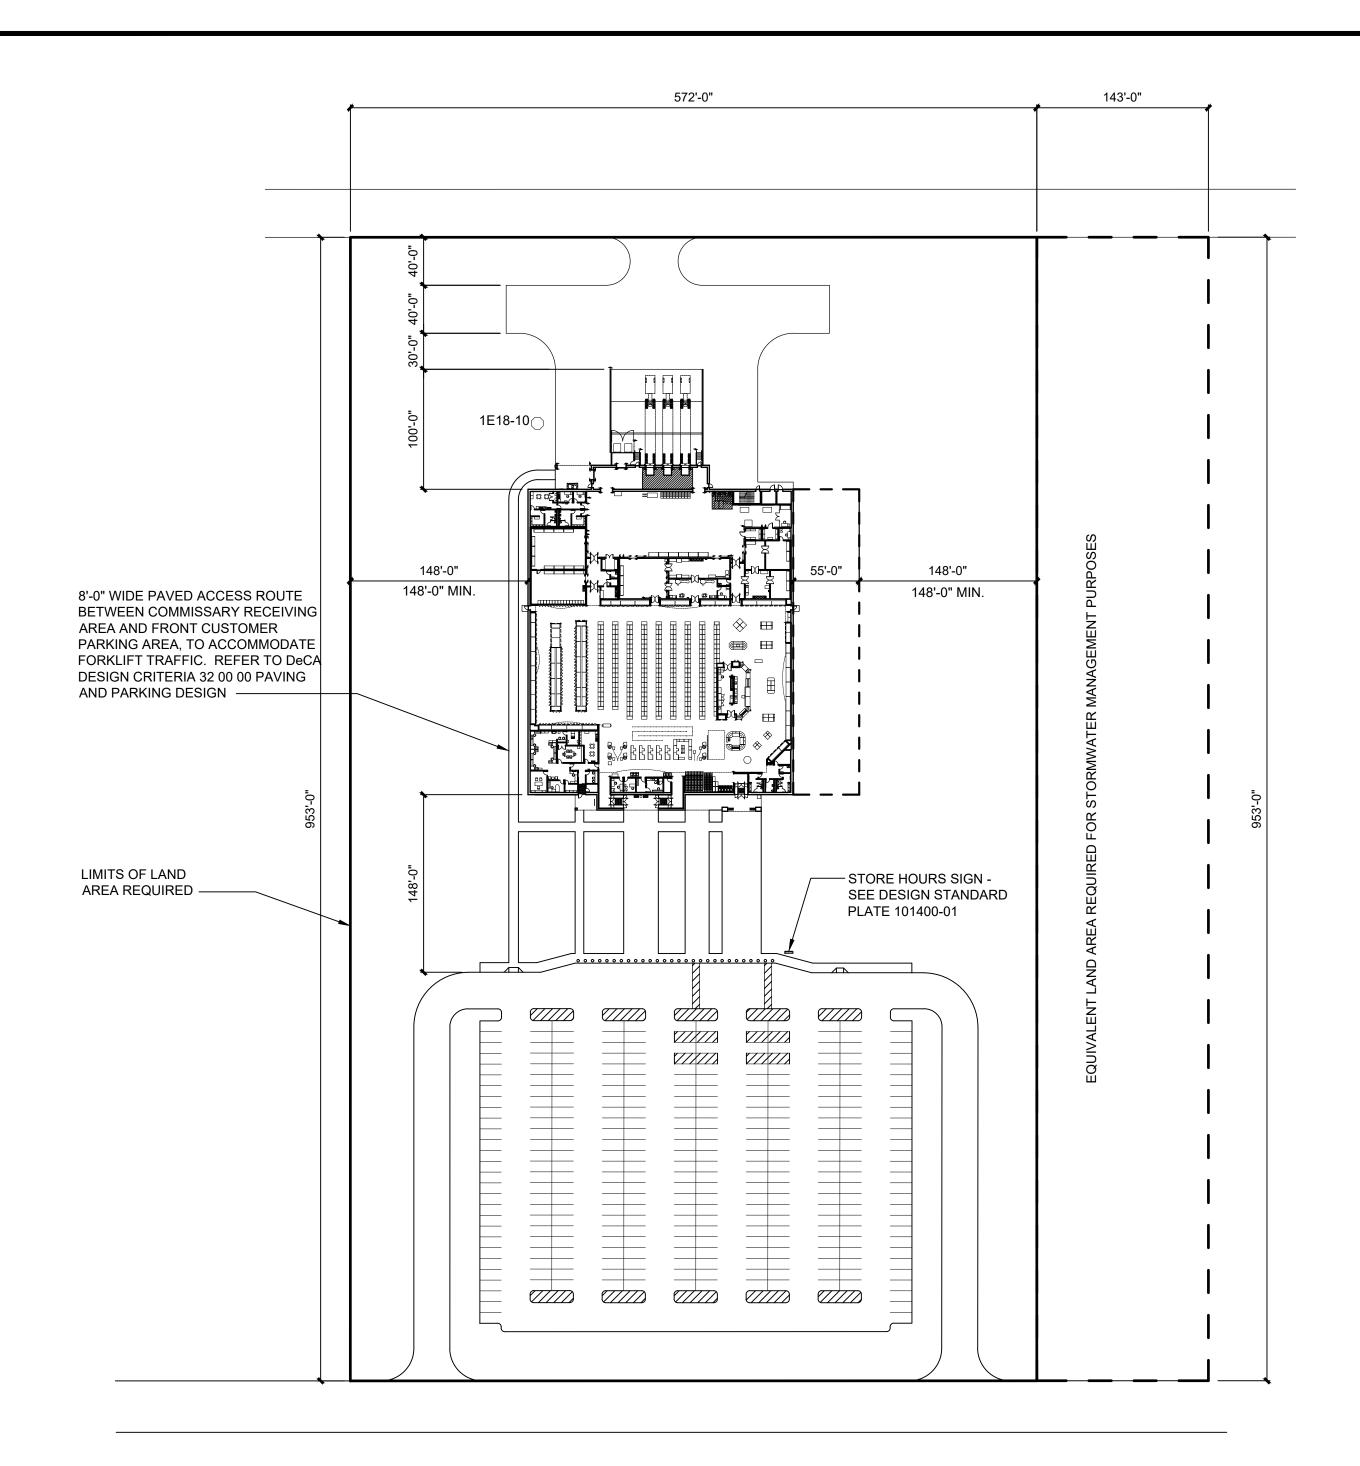

1E18-10 8'-0" WIDE PAVED ACCESS ROUTE BETWEEN COMMISSARY RECEIVING 122'-0" 126'-0" AREA AND FRONT CUSTOMER 82'-0" MIN. 82'-0" MIN. PARKING AREA, TO ACCOMMODATE FORKLIFT TRAFFIC. REFER TO DeCA DESIGN CRITERIA 32 00 00 PAVING AND PARKING DESIGN — SEE DESIGN STANDARD PLATE 101400-01 LIMITS OF LAND AREA REQUIRED -

## SITE PLAN FOR 59,910 SF CLASS 2 COMMISSARY (UNCONTROLLED PERIMETER)

12.51 ACRES + ADDITIONAL 3.13 ACRES FOR STORMWATER MANAGEMENT PURPOSES = 15.64 ACRES

| CLASS 2  | 2 COMMI | SSARY     |
|----------|---------|-----------|
| BUILDING | =       | 58,785 SF |
| CANOPY   | =       | 1,125 SF  |
| TOTAL    | =       | 59,910 SF |
|          |         |           |

PARKING GOAL (5 CARS PER 1,000 SF):

60 x 5 = 300 PARKING STALLS

8 ACCESSIBLE PARKING STALLS REQUIRED

ACTUAL PARKING COUNT:

290 STANDARD PARKING STALLS AND 8 ACCESSIBLE PARKING STALLS

MINIMUM STAND-OFF DISTANCES INDICATED ARE FOR CONVENTIONAL

IN ACCORDANCE WITH UFC 4-010-01.
REDUCED STAND-OFF DISTANCES ARE
PERMITTED REQUIRING BUILDING
HARDENING AND ADDITIONAL COST

CONSTRUCTION