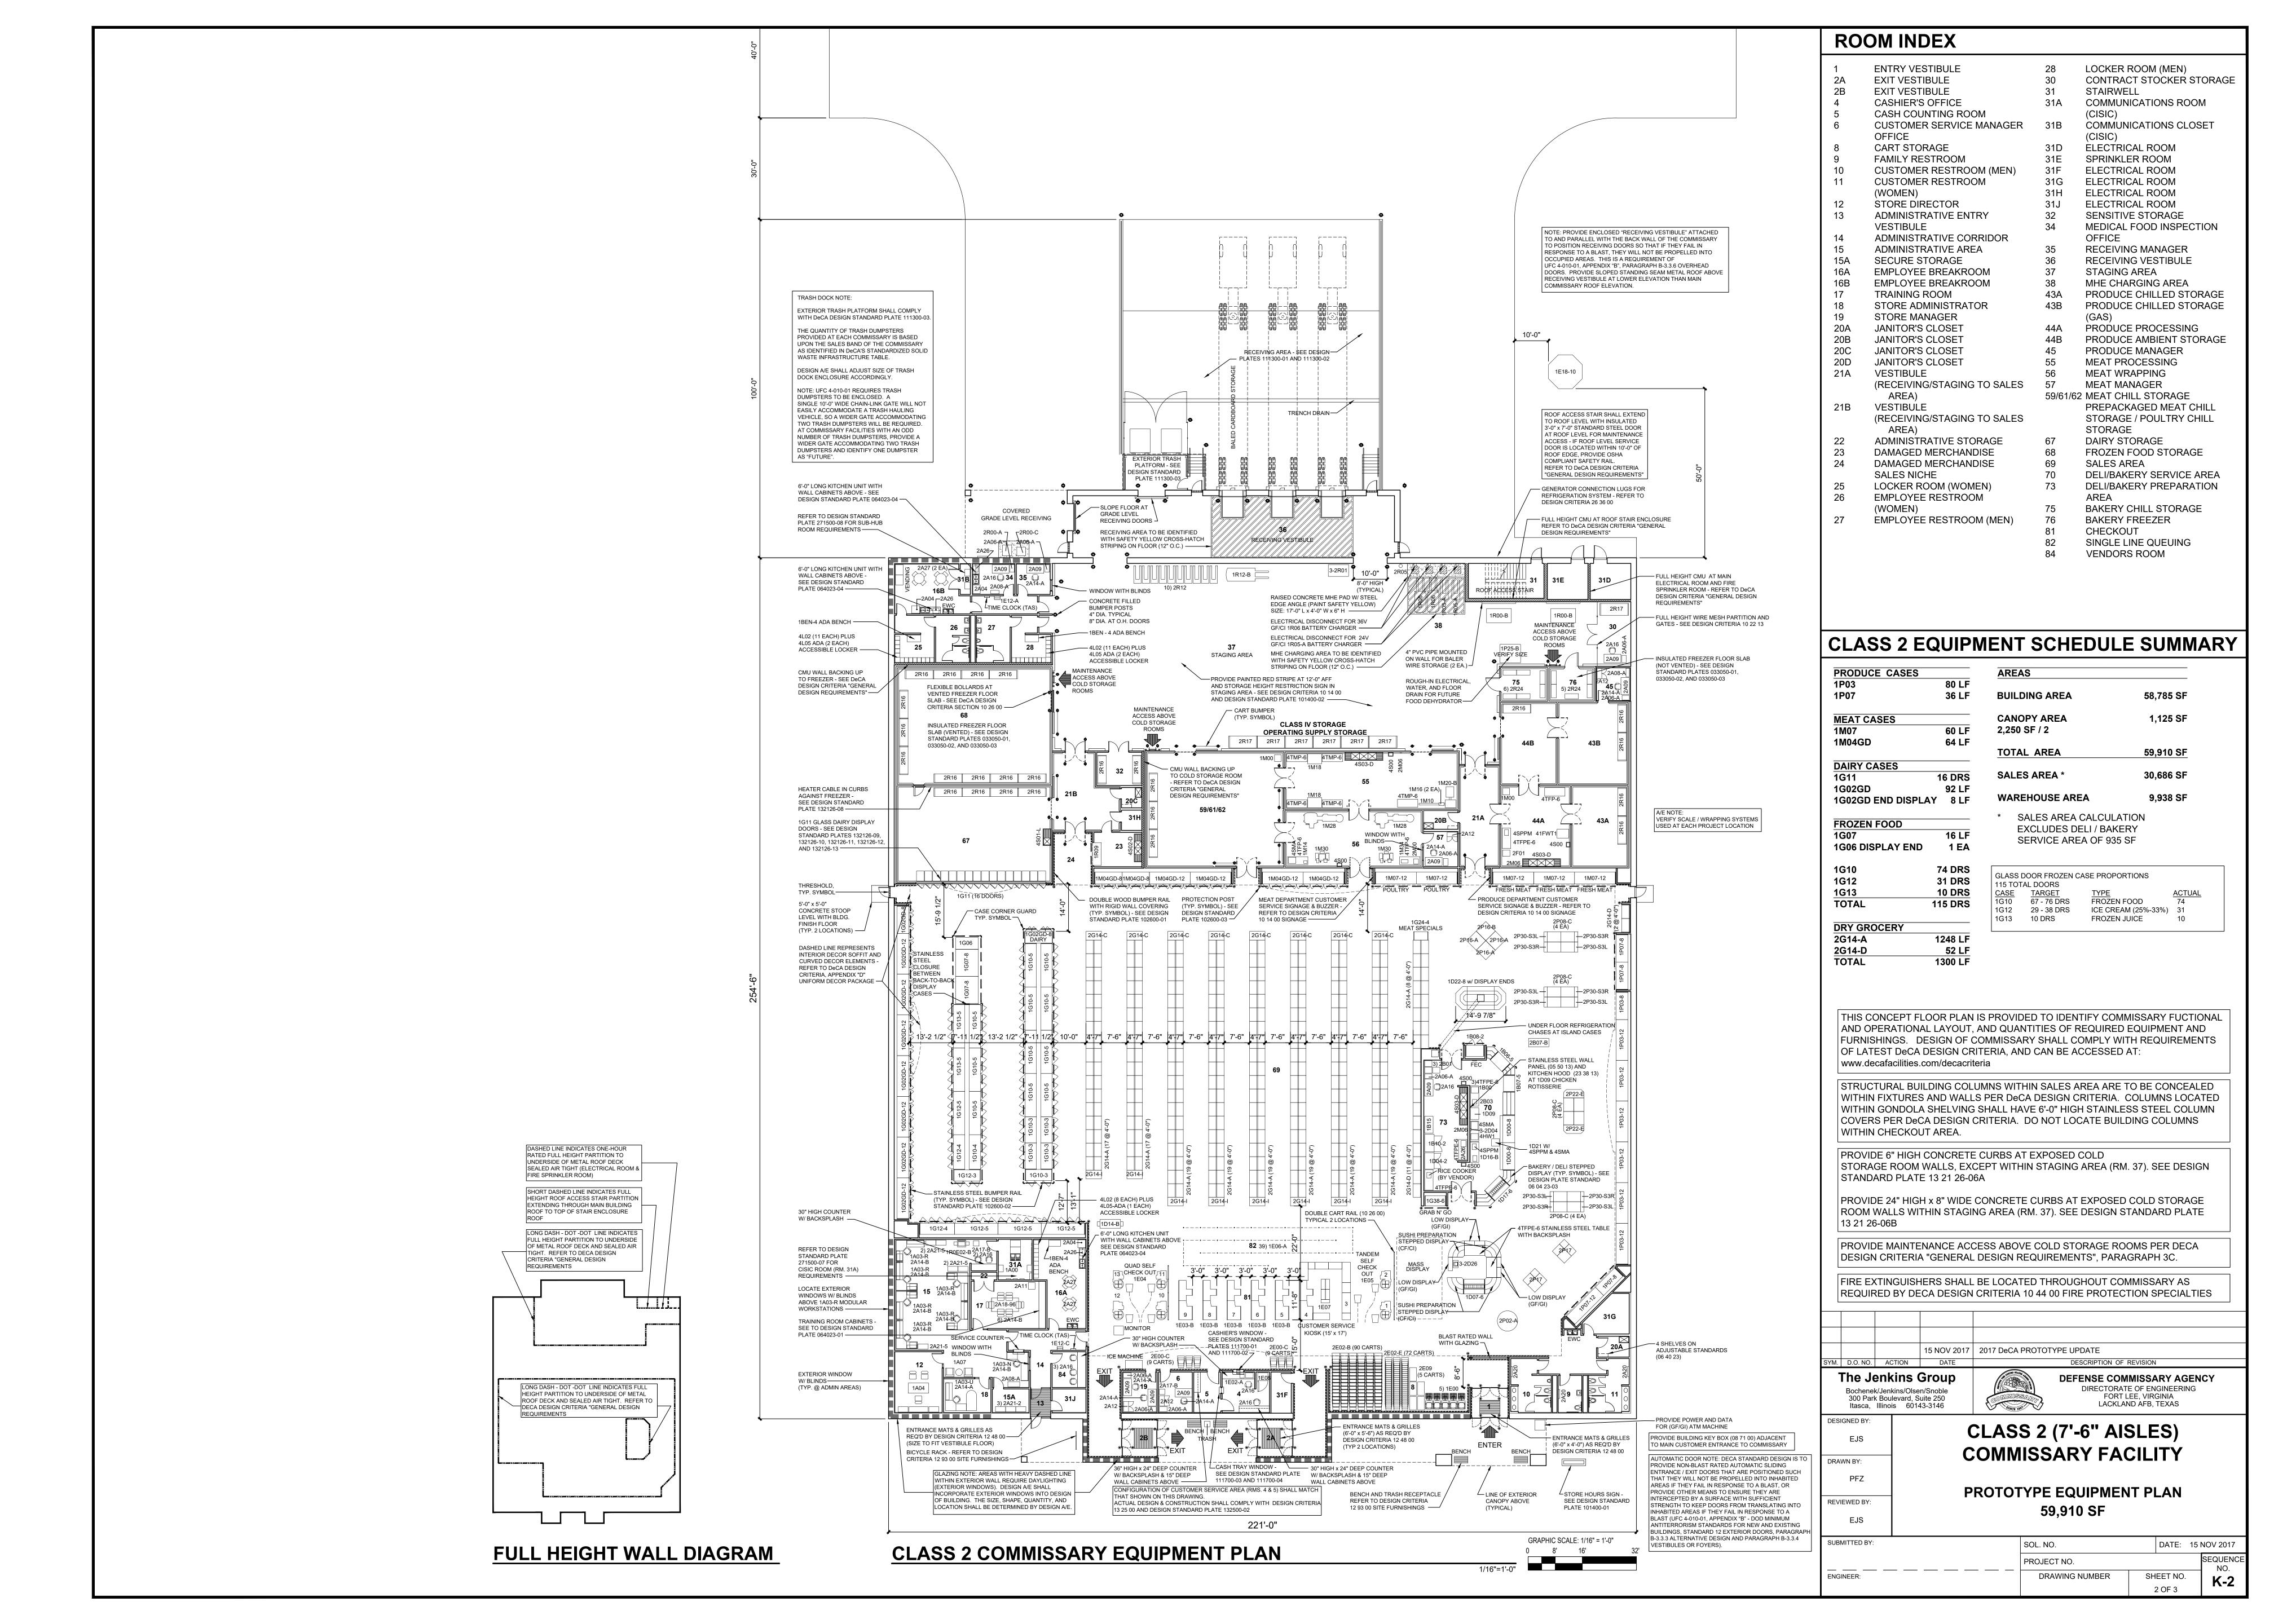

|                  | missary Equipment List                                                        | \$1,935,523                   | 1   |                  |                                                  |                                       |     |
|------------------|-------------------------------------------------------------------------------|-------------------------------|-----|------------------|--------------------------------------------------|---------------------------------------|-----|
|                  | ADD A STORE NAME HERE                                                         | \$1,935,525                   | DOF | GRAND<br>CARTS   | TOTAL                                            |                                       |     |
|                  | ADD A CHOICE IVAILE HEILE                                                     |                               |     | <del>OARTO</del> |                                                  |                                       | CLA |
| CED              | EQUIPMENT DESCRIPTIONS                                                        | REMARKS                       | CF/ | CF/              | GF/                                              | GF/                                   | 2   |
|                  |                                                                               |                               | CI  | CI               | CI                                               | GI                                    | QT  |
|                  | MANAGEMENT ADMIN DEPARTMENT                                                   |                               |     |                  |                                                  |                                       |     |
| 1A00             | PUBLIC ADDRESS SYSTEM                                                         | REQUIRED                      | X   |                  |                                                  |                                       | 1   |
| 1A03-N<br>1A03-R | WORKSTATION, SECRETARY, LEVEL TWO WORKSTATION, ADMIN, LEVEL THREE             | 72"W X 78" D<br>108"W X 96" D | X   |                  | ļ                                                |                                       | 6   |
| 1A03-R           | WORKSTATION, ADMIN, LEVEL THREE WORKSTATION, MANAGER, LEVEL THREE             | 102"W X 90"D                  | X   |                  |                                                  |                                       | 1   |
| 1700-0           | OFFICE SET, MANAGEMENT, STORE DIRECTOR, ZONE MANAGER                          | 102 11 7 00 2                 |     |                  | ,                                                |                                       |     |
| 1A04             | ONLY                                                                          | SYMP OAK                      |     |                  |                                                  | Х                                     | 1   |
| 1A07             | RECEPTION SUITE / ENTRANCE FURNITURE SET                                      |                               |     |                  |                                                  | Х                                     | 1   |
| 2A04             | REFRIGERATOR / FREEZER, HOUSEHOLD                                             |                               |     |                  |                                                  | \ \ \ \ \ \ \ \ \ \ \ \ \ \ \ \ \ \ \ | _   |
| 2A04<br>2A04     | EMPLOYEE BREAKROOM 16A EMPLOYEE BREAKROOM 16B                                 |                               |     |                  |                                                  | X                                     | 1   |
| 2A04<br>2A04     | VETERINARIAN OFFICE                                                           |                               |     |                  |                                                  | X                                     | 1   |
| 2A05             | REFRIGERATOR / FREEZER, COMPACT, LIMITED AUTHORITY                            | MOTHERS                       |     |                  |                                                  | X                                     | 1   |
| 2A06-A           | FILE, CABINET, VERTICAL, 5 DRAWER, LETTER                                     | LETTER W/LOCK                 |     |                  |                                                  |                                       |     |
| 2A06-A           | STORE MANAGER                                                                 |                               |     |                  |                                                  | х                                     | 2   |
| 2A06-A           | DELI/BAKERY                                                                   |                               |     |                  |                                                  | Х                                     | 1   |
| 2A06-A           | PRODUCE                                                                       |                               |     |                  |                                                  | Х                                     | 1   |
| 2A06-A           | CUSTOMER SERVICE                                                              |                               |     |                  |                                                  | Х                                     | 1   |
| 2A06-A           | VETERINARIAN OFFICE                                                           |                               |     |                  |                                                  | X                                     | 1   |
| 2A06-A           | MEAT<br>RECEIVING                                                             |                               |     |                  | <u> </u>                                         | X                                     | 1   |
| 2A06-A<br>2A06-A | CONTRACT STOCKER                                                              |                               |     |                  |                                                  | X                                     | 1   |
| 2A08-A           | BOOKCASE, STEEL 2-5 SHELF                                                     | LETTER SIZE                   |     |                  |                                                  | ^                                     |     |
| 2A08-A           | SECRETARY                                                                     |                               |     |                  |                                                  | х                                     | 1   |
| 2A08-A           | PRODUCE                                                                       |                               |     |                  |                                                  | Х                                     | 1   |
| 2A08-A           | VETERINARIAN OFFICE                                                           |                               |     |                  |                                                  | Х                                     | 1   |
| 2A09             | DESK, STEEL, DOUBLE PEDESTAL                                                  | DBL PEDESTAL                  |     |                  |                                                  |                                       |     |
| 2A09             | MEAT                                                                          |                               |     |                  |                                                  | Х                                     | 1   |
| 2A09             | PRODUCE                                                                       |                               |     |                  |                                                  | X                                     | 1   |
| 2A09<br>2A09     | VETERINARIAN OFFICE RECEIVING DEPARTMENT                                      |                               |     |                  |                                                  | X                                     | 1   |
| 2A09<br>2A09     | STORE MANAGER                                                                 |                               |     |                  |                                                  | X                                     | 2   |
| 2A09             | DELI/BAKERY                                                                   |                               |     |                  |                                                  | X                                     | 1   |
| 2A09             | CONTRACT STOCKER                                                              |                               |     |                  |                                                  | Х                                     | 1   |
| 2A09             | CUSTOMER SERVICE                                                              |                               |     |                  |                                                  | Х                                     | 1   |
| 2A12             | CABINET, STEEL, STORAGE, DBL DOORS                                            |                               |     |                  |                                                  |                                       |     |
| 2A12             | CUSTOMER SERVICE                                                              |                               |     |                  | , ,                                              | Х                                     | 1   |
| 2A12             | STORE MANAGER                                                                 |                               |     |                  |                                                  | X                                     | 1   |
| 2A12             | MEAT                                                                          |                               |     |                  |                                                  | X                                     | 1   |
| 2A12<br>2A14-A   | PRODUCE CHAIR, ERGONOMIC, HIGH BACK, WITH ARMS                                | HIGH BACK                     |     |                  |                                                  | X                                     | 7   |
| 2A14-A<br>2A14-B | CHAIR, ERGONOMIC, HIGH BACK, WITH ARMS  CHAIR, ERGONOMIC, LOW BACK, WITH ARMS | LOW BACK                      |     |                  |                                                  | X                                     | 13  |
| 2A16             | CHAIR, ERGONOMIC, LOW BACK, WITHOUT ARMS                                      | LOW BACK                      |     |                  |                                                  | Х                                     | 10  |
| 2A17-B           | STAND, PRINTER, MOBILE                                                        | MOBILE                        |     |                  |                                                  |                                       |     |
| 2A17-B           | MANAGEMENT ADMIN                                                              |                               |     |                  |                                                  | Х                                     | 1   |
| 2A17-B           | CUSTOMER SERVICE                                                              |                               |     |                  |                                                  | Х                                     | 1   |
| 2A18-96          | TABLE, CONFERENCE, WOODEN, 96 LENGTH                                          | TABLE ONLY                    |     |                  |                                                  | Х                                     | 1   |
| 2A21-2           | FILE CABINET, LATERAL, 2 DRAWER                                               | 2 DRAWERS                     |     |                  |                                                  | X                                     | 3   |
| 2A21-5           | FILE CABINET, LATERAL, 5 DRAWER                                               | 5 DRAWERS                     |     |                  |                                                  | Х                                     | 5   |
| 2A26<br>2A26     | MICROWAVE, COUNTERTOP  DELI/BAKERY                                            |                               |     |                  |                                                  | Х                                     | 1   |
| 2A26<br>2A26     | EMPLOYEE BREAKROOM 16A                                                        |                               |     |                  | <u> </u>                                         | X                                     | 1   |
| 2A26             | EMPLOYEE BREAKROOM 16B                                                        |                               |     |                  |                                                  | X                                     | 1   |
| 2A26             | VETERINARIAN OFFICE                                                           | ADDED                         |     |                  |                                                  | X                                     | 1   |
| 2A27             | TABLE, CAFETERIA, W/4 CHAIRS                                                  | NOT MOUNTED                   |     |                  | <del>                                     </del> | Х                                     | 4   |

15 NOV 2017 Class 5

BLUE HIGHLIGHTED EQUIPMENT IS NOT SHOWN ON THE PLAN

|          |                                                                                              | ¢4 025 522         | 4.4.4 | OD :::= | ===:: |     |      |
|----------|----------------------------------------------------------------------------------------------|--------------------|-------|---------|-------|-----|------|
|          | ADD A STORE NAME HERE                                                                        | \$1,935,523        | <<<   | GRAND   | TOTAL |     |      |
|          | ADD A STORE NAME HERE                                                                        |                    | DOI   | CARTS   |       |     | CLAS |
| CED      | EQUIPMENT DESCRIPTIONS                                                                       | REMARKS            | CF/   | CF/     | GF/   | GF/ | 2    |
|          |                                                                                              | 112                | CI    | CI      | CI    | GI  | QT   |
| 2E00-C   | CART, BAGGER                                                                                 | 3 PER REGISTER     |       |         |       | Х   | 18   |
| 2E01     | CART, MAIL FOR SCO                                                                           | FOR SCO CARTRIGES  |       |         |       | Х   | 1    |
| 2E02-B   | CART, SHOPPING                                                                               | 15 PER REGISTER    |       |         |       | Х   | 90   |
| 2E02-E   | CART, SHOPPING, DOUBLE BASKET                                                                | 10 PER SCO         |       |         |       | Х   | 72   |
| 2E07     | CART, UTILITY, FLAT SHELF                                                                    |                    |       |         |       | Х   | 1    |
| 2E09     | CART, SHOPPING, TOY BODY                                                                     |                    |       |         |       | Х   | 5    |
| 2E11-A   | CORRAL, CART, SINGLE                                                                         | DETERMINED BY NEED |       |         |       | X   | 3    |
| 3-2E01   | CHILD CARRIER ATTACHMENT                                                                     | ATTCH ONLY         |       |         |       | Х   | 2    |
| 3-2E04   | WHEELCHAIR, WITH SHOPPING BASKET                                                             | W/BASKET           |       |         | ,     | Х   | 1    |
| 2E06     | BENCH, INDOOR USE, 4 FT                                                                      | INDOOR USE         |       |         |       | Х   | 1    |
|          | SEAFOOD DEPARTMENT                                                                           |                    |       |         |       |     |      |
|          |                                                                                              | SEAFOOD/PRODUCE    |       |         |       |     |      |
|          | WRAPPER, HAND, 3 ROLL                                                                        | DEPARTMENTS        |       |         |       |     |      |
| 2F01     | PRODUCE                                                                                      |                    |       |         |       | Х   | 1    |
| IG02GD-8 | GROCERY DEPARTMENT CASE, DAIRY, REFRIGERATED, MULTI-DECK, REMOTE, GLASS                      |                    | Х     |         |       |     |      |
| 1G02GD-6 | DOORS, 8 FT                                                                                  |                    | ^     |         |       |     | 2    |
| G02GD-12 | CASE, DAIRY, REFRIGERATED, MULTI-DECK, REMOTE, GLASS<br>DOORS, 12 FT                         |                    | х     |         |       |     | 7    |
| 1G06     | CASE, WIDE ISLAND END CAP, FROZEN FOOD, REMOTE                                               |                    | Х     |         | ,     |     | 1    |
| 1G07-08  | CASE, WIDE ISLAND, FROZEN FOOD, REMOTE, 8 FT                                                 |                    | Х     |         |       |     | 2    |
| 1G10-3   | CASE, FROZEN FOOD, REMOTE, 3 GLASS DOORS, UPRIGHT                                            |                    | Х     |         |       |     | 5    |
| 1G10-4   | CASE, FROZEN FOOD, REMOTE, 4 GLASS DOORS, UPRIGHT                                            |                    | Х     |         |       |     | 1    |
| 1G10-5   | CASE, FROZEN FOOD, REMOTE, 5 GLASS DOORS, UPRIGHT                                            |                    | Х     |         | ·     |     | 11   |
| 1G11     | CASE, DAIRY, REFRIGERATED, REMOTE, W/GLASS DOORS (# AS REQUIRED), FOR USE WITH ROLL-IN CARTS |                    | Х     |         | ,     |     | 16   |
| 1G12-3   | CASE, ICE CREAM, REMOTE, 3 GLASS DOORS, UPRIGHT                                              |                    | Х     |         |       |     | 1    |
| 1G12-4   | CASE, ICE CREAM, REMOTE, 4 GLASS DOORS, UPRIGHT                                              |                    | Х     |         |       |     | 2    |
| 1G12-5   | CASE, ICE CREAM, REMOTE, 5 GLASS DOORS, UPRIGHT                                              |                    | Х     |         |       |     | 4    |
| 1G13-5   | CASE, FROZEN JUICE, REMOTE, 5 GLASS DOORS, UPRIGHT                                           |                    | Х     |         |       |     | 2    |
| 1G24-4   | MERCHANDISER, GRAB N' GO, <u>SELF-CONTAINED REFRIGERATION,</u><br>48" x 86 1/2" x 32 5/8"    |                    |       |         |       |     |      |
| 1G24-4   | GROCERY                                                                                      |                    |       |         |       | Х   | 1    |
| 1G38-6   | MERCHANDISER, GRAB N' GO, <u>REMOTE REFRIGERATION,</u> 72" x 84 5/8" x 31"                   |                    |       |         |       |     |      |
| 1G38-6   | DELI/BAKERY                                                                                  |                    |       |         |       | Х   | 1    |
| 2G00-A   | VACUUM CLEANER, OFFICE USE                                                                   |                    |       |         |       | Х   | 1    |
| 2G00-B   | VACUUM CLEANER, WET/DRY                                                                      |                    |       |         |       | Х   | 1    |
| 2G11-A   | CART, STOCKING, U-BOAT                                                                       | STEEL DECK         |       |         |       | Х   | 8    |
| 2G11-E   | CART, STOCKING, WITH 4 WHEELS                                                                | 4 WHEEL            |       |         |       | Х   | 2    |
| 2G11-F   | CART, STOCKING, WITH 6 WHEELS                                                                | 6 WHEEL            |       |         |       | Х   | 8    |
| 2G11-I   | CART, STOCKING , HEAVY DUTY                                                                  | HEAVY DUTY         |       |         |       | Х   | 2    |
| 2G14-A   | SHELVING, GONDOLA, ISLAND TYPE                                                               | 3 & 4 FT SECTIONS  |       |         |       | Х   | 156  |
| 2G14-C   | CONTOURED END DISPLAY UNIT                                                                   | USE W/ 2G14A/E/H   |       |         |       | Х   | 8    |
| 2G14-D   | SHELVING, HALF-GONDOLA, WALL TYPE                                                            | 3 & 4 FT SECTIONS  |       |         |       | Х   | 13   |
|          | WATERFALL END CAP                                                                            | W/CONTOUR ENDS     |       |         |       | Х   | 8    |
| 2G17     | SHELF, METRO                                                                                 | W/O =: =0          |       |         | ,     | X   | 4    |
| 3-2G01-C | TABLE, DEMONSTRATION, COLLAPSIBLE                                                            | W/O ELEC           |       |         |       | Х   | 1    |
| 41400    | MEAT DEPARTMENT                                                                              | CAME AC 4D40       |       |         |       |     |      |
| 1M00     | SCALE, PLATFORM, MOBILE                                                                      | SAME AS 1P18       |       |         |       | .,  |      |
| 1M00     | MEAT                                                                                         |                    | -     |         |       | X   | 1    |
| 1M00     | PRODUCE  CASE, MEAT, MULTI-DECK, REFRIGERATED, REMOTE, GLASS DOORS, 8 FT                     |                    | Х     |         |       | Х   | 2    |
| พเบ4GD-ช | CASE, MEAT, MULTI-DECK, REFRIGERATED, REMOTE, GLASS                                          |                    | Х     |         |       |     |      |

GRAY HIGHLIGHTED EQUIPMENT IS SHOWN ON THE PLAN BLUE HIGHLIGHTED EQUIPMENT IS NOT SHOWN ON THE PLAN

|                  |                                                                                               | \$1,935,523                 | <<< | GRAND | TOTAL |           |      |
|------------------|-----------------------------------------------------------------------------------------------|-----------------------------|-----|-------|-------|-----------|------|
|                  | ADD A STORE NAME HERE                                                                         |                             | DOF | CARTS |       |           |      |
|                  |                                                                                               |                             |     |       |       |           | CLAS |
| CED              | EQUIPMENT DESCRIPTIONS                                                                        | REMARKS                     | CF/ | CF/   | GF/   | GF/       | 2    |
|                  |                                                                                               |                             | CI  | CI    | CI    | GI        | QTY  |
| 2A28             | CHAIRS, STACKING (SET OF 4)                                                                   |                             |     |       |       | Х         | 3    |
| 2A11             | PODIUM, LECTERN WITH CABINET                                                                  |                             |     |       |       | X         | 1    |
| 2A20             | BABY CHANGING STATION                                                                         | HORZONTAL/VERT              | x   |       |       |           | 3    |
|                  | ROE DEPARTMENTAL EQUIPMENT                                                                    |                             |     |       |       |           |      |
| 1ROE02-B         | COPIER, MEDIUM                                                                                | 50 PPM                      |     |       |       | х         | 1    |
| 2ROE04           | TV/DVD COMBINATION UNIT                                                                       | FOR TRAINING                |     |       |       | Х         | 1    |
|                  | DIGITAL CAMERA, ZOOM                                                                          | SONY CYBERSHOT              |     |       |       | Х         | 1    |
| 2ROE01           | DESK CALCULATOR, REGULAR DUTY                                                                 |                             |     |       |       | Х         | 5    |
| 2ROE02           | SHREDDER, DOCUMENT, CROSS CUT                                                                 | LEVEL 6 SECURITY            |     |       |       | Х         | 1    |
| 3-2ROE04         | LAMINATOR                                                                                     |                             |     |       |       | Х         | 1    |
| 3-2ROE07         | LABEL MAKING MACHINE                                                                          | ADMIN USE                   |     |       |       |           |      |
| 3-2ROE07         | MANAGEMENT ADMIN                                                                              |                             |     |       |       | Х         | 1    |
| 3-2ROE07         | DELI/BAKERY                                                                                   |                             |     |       |       | Х         | 1    |
| 3-2ROE08         | WALKIE TALKIES, HANDHELD, FRS SERIES (TWO PER SET)                                            |                             |     |       |       | Х         | 4    |
|                  | BAKERY DEPARTMENT                                                                             |                             |     |       |       |           |      |
| 1B00             | BREAD SLICER, TABLE MODEL                                                                     | 1/2 INCH CUT                |     |       |       | х         | 1    |
|                  | CASE, DISPLAY, BAKERY, CLERK SERVED, REFRIGERATED,                                            |                             | х   |       |       |           |      |
| 1B06-5           | REMOTE, 57 1/2" LENGTH                                                                        | CLERK SERVED                |     |       |       |           | 1    |
| 1B07-5           | CASE, DISPLAY, BAKERY, SELF-SERVICE, REFRIGERATED, REMOTE, 57 1/2" LENGTH (MATCHES 1B06 CASE) | SELF-SERVICE                | Х   |       |       |           | 1    |
| 1B08-2           | CASE, FROZEN FOOD, MULTIDECK, REFRIGERATED, REMOTE                                            | 2 GLASS DOORS               | Х   |       |       |           | 1    |
| 1B10-2           | FREEZER, REACH-IN, SELF CONTAINED, 2 DOOR                                                     | TWO DOORS                   |     |       |       | x         | 1    |
| 1B10-2           | MINI-ROTARY OVEN/PROOFER                                                                      | 8/ 16 PAN CAP               | X   |       | -     | ^         | 1    |
| 2B01             | RACK, BAKERY PAN, COOLING, WITH COVER                                                         | USE W/ 1B15                 | + ^ |       |       | х         | 3    |
| 2B01<br>2B03     | PHOTO SCANNER, CAKE DÉCORATOR                                                                 | 03L W/ 1B13                 | -   |       |       | x         | 1    |
| 2B07-B           | TABLE, ISLAND, BAKERY, DISPLAY, 6 FT                                                          | 6 FT L                      | 1   |       |       | X         | 1    |
| 2507-B           | DELI DEPARTMENT                                                                               | 0112                        |     |       |       | ^         |      |
| 1D00-8           | CASE, DELI, CLERK SERVED, REFRIGERATED, REMOTE, 8 FT                                          | CLERK SERVE                 | Х   |       |       |           | 2    |
| 1D04-2           | REFRIGERATOR, REACH-IN, SELF CONTAINED, 2 DOORS                                               | 2 DR, S/S, 48 CF            | +   |       |       | х         | 1    |
| 1D07-2           | TABLE, PREP, SUSHI, REFRIGERATED, 6 FT                                                        | 6 FT LENGTH                 | X   |       |       | <b>-^</b> | 1    |
| 1D07-0           | OVEN, ROTISSERIE, CHICKEN                                                                     | REQUIRES VENT               | X   |       |       |           | 1    |
|                  | DISPLAY, ISLAND, HEATED, 5 WELL                                                               | USE W/ 1D09                 | + ~ |       |       | Y         | 1    |
| 1D14-B<br>1D16-B | GRILL, PANINI, DOUBLE                                                                         | CONUS USE                   |     |       |       | X         | 1    |
| 1D10-B           | TABLE, PREP, SANDWICH, REFRIGERATED, REMOTE                                                   | CONTOC DOL                  | Х   |       |       |           | 1    |
| 1D17-0           | TABLE, MOBILE SLICER, MOUNTING SYSTEM                                                         | MOBILE                      | +~  |       |       | х         | 1    |
| 1D22-8           | CASE, ISLAND, DELI, 8 FT WITH DISPLAY ENDS                                                    | MODILL                      | X   |       |       | <u> </u>  | 1    |
| 3-2D04           | DIGITAL TAKE A NUMBER SYSTEM                                                                  | FOR DELI                    |     |       | +     | Х         | 1    |
| 3-2D26           | SINK, PORTABLE, SUSHI                                                                         | SUSHI PREP                  |     |       |       | X         | 1    |
| 0-2020           | FRONT END DEPARTMENT                                                                          | 00011111121                 |     |       |       |           |      |
| 1E00             | CART, SHOPPING, HANDICAP, BATTERY POWERED                                                     | BATTERY POWER               |     |       |       | х         | 5    |
| 1200             | COIN & CURRENCY HANDLING SYSTEM, PROVIDED WITH CARTS                                          | CUMMINS, CARTS              |     |       |       | <u> </u>  | Ť    |
| 1E02-A           | SYSTEM                                                                                        | SUPPLIED                    |     | х     |       |           | 1    |
|                  | CHECKOUT COUNTER, MEDIUM COMMISSARY (5-18 LANES) POSM                                         | CARTS SYSTEM/               |     |       |       |           |      |
| 1E03-B           | 72"                                                                                           | STORE SPEC                  |     | Х     |       |           | 6    |
| 1E04             | CHECKOUT COUNTER, QUAD, SELF-SERVICE POSM                                                     | CARTS SYSTEM/<br>STORE SPEC |     | х     |       |           | 1    |
| 4505             | CUECKOUT COUNTED TANDEM EVEDEGO POOM                                                          | CARTS SYSTEM/               | 1   | .,    |       |           |      |
|                  | CHECKOUT COUNTER, TANDEM EXPRESS, POSM                                                        | STORE SPEC                  |     | Х     |       |           | 1    |
| 1E06-A           | QUEUING STANCHION WITH BELT                                                                   | STANCHION W/ BELT           | -   |       |       | Х         | 39   |
| 1E07             | CUSTOMER SERVICE KIOSK (15' x 17') - IDENTIFY INSTALLATION<br>RESPONSIBILITY)                 |                             | 1   | v     |       |           | 4    |
| 1E07<br>1E08     | SAFE, MEDIUM                                                                                  | TL-30 RATED                 | 1   | Х     |       | х         | 1    |
|                  | KEY CONTROL CAB, 16 KEY SETS                                                                  | IL-30 KAIED                 | X   |       |       | ^         | 1    |
| 1512.4           | INC. CONTINUE OND. IN INC. I DE IO                                                            |                             |     |       |       | 1         |      |
| 1E12-A<br>1E12-C | KEY CONTROL CAB, 48 KEY SETS                                                                  |                             | х   |       |       |           | 1    |